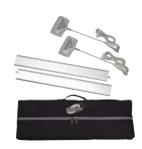

## Accessories

Spotlight kit with 2 halogen lamps, stabilising feet and protective nylon bag available as option.