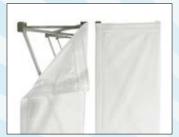

The image is attached with velcro.

Easy to lock and unlock the system.

Image attached to system during transport.

All Soft Images come with side attachments for occasions when you wish to extend the image beyond the sides.