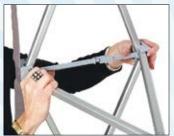

The image is attached with velcro.

Easy to lock and unlock the system.

Image attached to system during transport.

All Soft Images come with side attachments for occasions when you wish to extend the image beyond the sides.