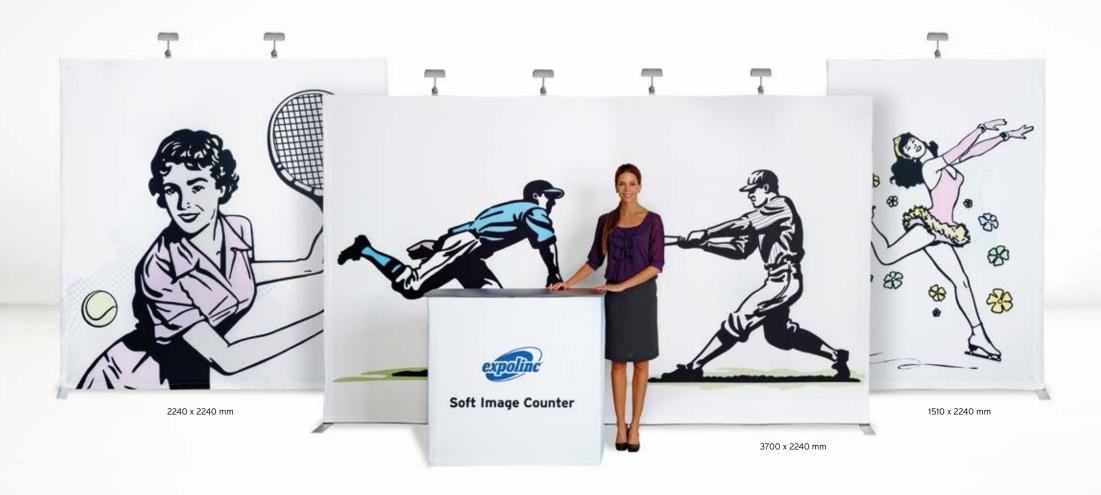

- Set up a large image wall in just a few seconds
- Tension minimises wrinkles
- Robust design suitable for a wide range of fabrics

12 Portable display systems www.expolinc.com

## Soft Image Packed and ready to go!

Soft Image gives you a feature wall of several square metres that easily folds away in just a few seconds. The fabric image is stored and transported already mounted on the display and the low weight makes it easy to move.

## Winning combinations (find more combinations at www.expolinc.com)

Combination #24 Standard Case + Soft Image + Brochure Stand

Combination #21 Soft Image + Soft Image Counter

Combination #20 Pole System + Soft Image + Soft Image Counter