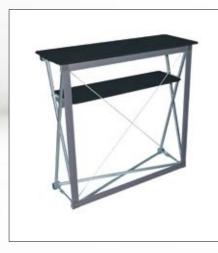

## Soft Image Counter The lightweight counter

Soft Image Counter is based on the same construction as Soft Image, with the fabric attached with velcro. Its robust construction will stretch the fabric to a perfect, wrinkle free presentation of your message. It is a stable meeting place with internal shelf for marketing materials. The set up is quick and easy and the low weight makes it easy to carry.

- Very fast and easy set up
- Internal shelf for your marketing material
- Smooth and wrinkle free

| Width (mm)          | 1060 |
|---------------------|------|
| Height (mm)         |      |
| Depth (mm)          |      |
| Weight, system (kg) | 10,5 |
|                     |      |

## Soft Image Counter

The graphic stays in the frame during transport.

Internal shelf for storing your information material.