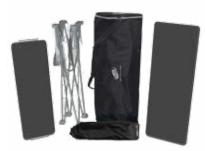

## Standard package

The package contains a Soft Image frame for the counter, shelf unit, counter top and padded nylon bag.

14