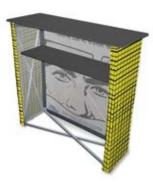

Soft Image counter comes with side attachments for occasions when you wish to extend the image beyond the sides.

expoline